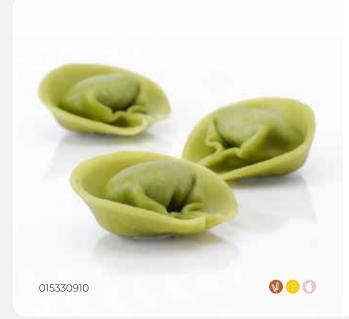

# **TORTELLINI** RICCOTA AND SPINACH

#### **PASTA DOUGH**

Durum wheat semolina, water, fresh pasteurized egg and spinach powder.

#### **FILLING**

Ricotta 54%, spinach 20%, breadcrumbs, cheese powder, salt and black pepper.