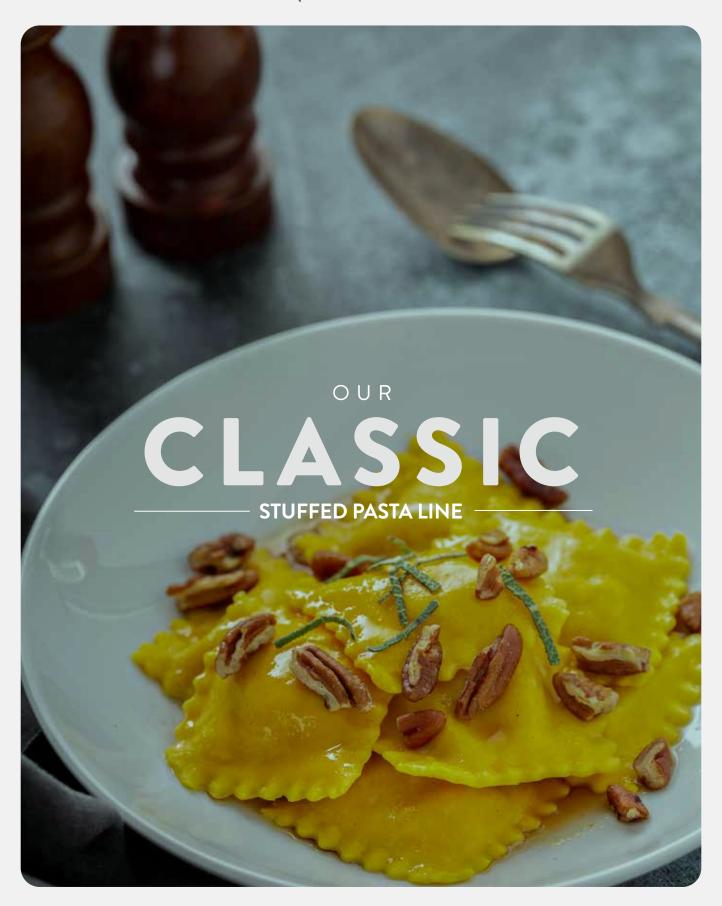

#### **CLASSIC STUFFED PASTA LINE**



# **MEAT RAVIOLI**

### **PASTA DOUGH**

Durum wheat semolina, water, fresh pasteurized egg, tomato powder and turmeric.

#### **FILLING**

Fried meat 50% (Minced beef and pork 77%, onion, olive oil, salt and black pepper), ricotta, breadcrumbs, water and salt.



















## **CHEESE RAVIOLI**

#### **PASTA DOUGH**

Durum wheat semolina, "00" wheat flour, water, fresh pasteurized egg, tomato powder and turmeric.

#### **FILLING**

99% cheeses (ricotta, emmental, mozzarella, parma type cheese, Danish blue cheese) and salt.





















# **RAVIOLI**

# **FUNGHI PORCINNI**

#### **PASTA DOUGH**

Durum wheat semolina, water, fresh pasteurized egg and dehydrated Boletus edulis.

### **FILLING**

Fried mushroom and boletus fry 60% (Mush