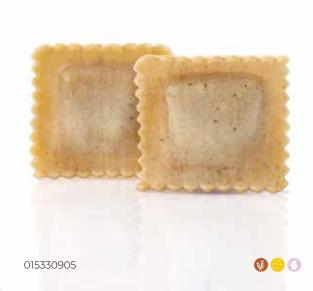

# **RAVIOLI** RICCOTA AND SPINACH

#### **PASTA DOUGH**

Durum wheat semolina, water, fresh pasteurized egg and spinach powder.

#### **FILLING**

Ricotta 50%, spinach 35%, breadcrumbs, cheese powder, salt and black pepper.