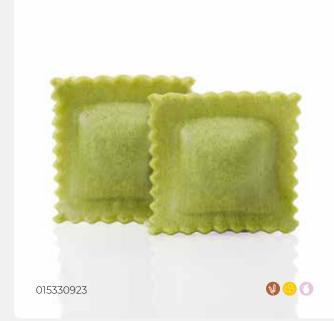

#### **PASTA DOUGH**

Durum wheat semolina, water, fresh pasteurized egg and spinach powder.

#### **FILLING**

Ricotta 50%, spinach 35%, breadcrumbs, cheese powder, salt and black pepper.