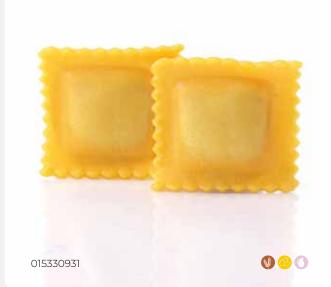

# **MEAT RAVIOLI**

### **PASTA DOUGH**

Durum wheat semolina, water, fresh pasteurized egg, tomato powder and turmeric.

#### **FILLING**

Fried meat 50% (Minced beef and pork 77%, onion, olive oil, salt and black pepper), ricotta, breadcrumbs, water and salt.