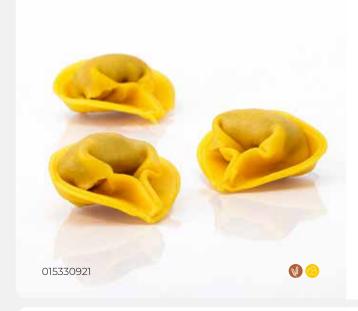

### meat TORTELLINI

#### **PASTA DOUGH**

Durum wheat semolina, water and fresh pasteurized egg.

#### **FILLING**

Fried meat 82% (pork 80%, onion, olive oil, salt, beef extract, black pepper, Provençal herbs) and breadcrumbs.