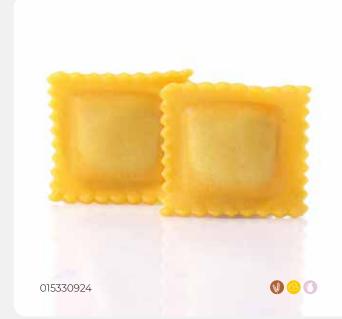

# **MEAT RAVIOLI**

### **PASTA DOUGH**

Durum wheat semolina, water, fresh pasteurized egg, tomato powder and turmeric.

#### **FILLING**

Fried meat 50% (Minced beef and pork 77%, onion, olive oil, salt and black pepper), ricotta, breadcrumbs, water and salt.