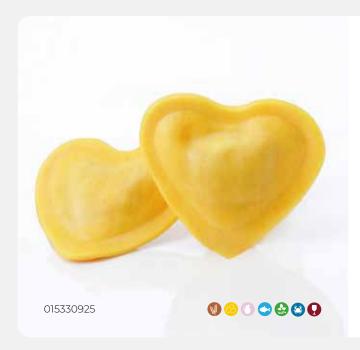

# **LOBSTER CUORE**

### **PASTA DOUGH**

Durum wheat semolina, "00" wheat flour, water, fresh pasteurized egg, tomato powder and turmeric.

#### **FILLING**

Ricotta, surimi, shrimp, breadcrumbs, 3% lobster, olive oil, salt, garlic and black pepper.